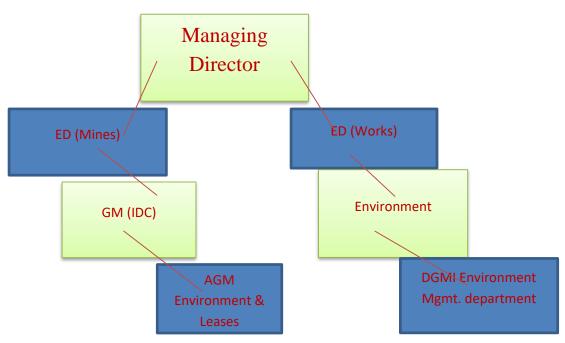

### **Authoritative Structure at BSP to help green drive:**

BSP's Environment Management Department is furnished with present day Environmental Laboratory also solid group appertaining to 30 staff for observing also surveying ecological quality include also around plant for conforming to legal prerequisites also working ceaselessly natural execution under direction appertaining to AGM-Environment also Lease also DGM Environment Management.