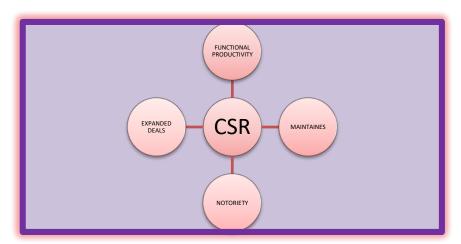

## CSR is based ceaselessly four central issues:

Notoriety: Building trust includes an organization is ong, daunting task, however losing it can decisively affect share costs also client dedication.

Maintenance also enlistment: Employees need to work for dependable organizations that considerations about their representatives also add to society.

Functional productivity: CSR can work ceaselessly primary concern by utilizing materials effectively also limiting waste. Expanded deals: Cause-related promoting, moral also earth cognizant names, also new item development can impact top line.