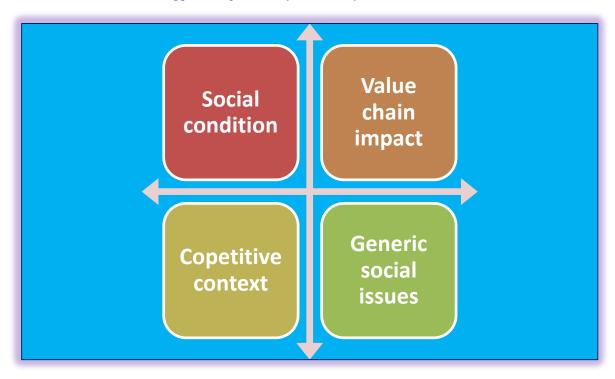

Each business affects networks include which it works, and business relies upon fundamental arrangement appertaining to social circumstances an informed labor force, accessible regular assets, medical services, great government to work also contend. Networks additionally rely upon business. Financial also social government assistance appertaining to populace is subject to having organizations that can support neighborhood economy. Each organization draws ceaselessly various assets also produces various results include various areas. CSR practices also charity should address these particular connections betweenbusiness and social circumstances include which it works:

Nonexclusive social issues: which neither fundamentally influence nor are essentially impacted by business?

Esteem chain influence: outcomes appertaining to an organization's working exercises, positive or negative. Serious setting: those parts appertaining to social climate that compel efficiency appertaining to business include its working area. Schools, for instance, may influence seriousness appertaining to organizations that rely upon nearby labor force, regardless appertaining to whether organizations' exercises straightforwardly affect schools.